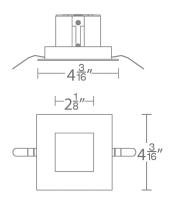

--------------------|------------------------------------|----------|------------|-------------------------------|
| A1RC-W56 (Square)                               | <b>A</b> Asymmetrical | <b>27</b> 2700K<br><b>30</b> 3000K | 90<br>90 | 890<br>925 | WT White<br>BN Brushed Nickel |
| <b>A1RC-W56A</b> Example: <b>A1RC-W56A-27WT</b> |                       |                                    |          |            |                               |

#### **DESCRIPTION**

Shallow housing that is designed to fit in tight plenum spaces without sacrificing lumen output.

#### **FEATURES**

- Designed to fit in tight plenum
- Wet location listed for trims
- 2" trim aperture, 2" housing height
- Universal input voltage (120V-277V)
- · 5 year WAC Lighting product warranty

#### **LINE DRAWING**



#### **SPECIFICATIONS**

Construction: Die-cast aluminum trim with die-cast aluminum heat

sink

**Dimming**: 100% - 5% with 0-10V

100% - 5% with Electronic Low Voltage (ELV)/ TRIAC

Input: 120V-277V AC

Power: 15W, power factor 0.98

**Mounting:** Retention clips firmly hold trim to housing.

Finish: Powder coated white, black, enamel coated haze,

electroplated brushed nickel

**Standards:** UL & cUL Listed, wet location listed trims, Title 24

JA8-2016 Compliant

Ceiling thickness: 1/2" - 1"

## **ALPINE SHALLOW 2IN**

# A1RC-268 Housing







| Fixture Type:   |  |
|-----------------|--|
| Catalog Number: |  |
| Project:        |  |
| Location:       |  |

#### **FINISHES**



Black

| Model    |                                        | Finish |
|----------|------------------------