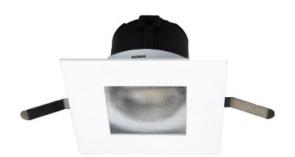

## A1RC-W56 Square Wall Wash Trim

| Fixture Type:   |  |
|-----------------|--|
| Catalog Number: |  |
| Project:        |  |
| Location:       |  |

#### **DESCRIPTION**

Shallow housing that is designed to fit in tight plenum spaces without sacrificing lumen output.

#### **FEATURES**

- Designed to fit in tight plenum
- Wet location listed for trims
- 2" trim aperture, 2" housing height
- Universal input voltage (120V-277V)
- · 5 year WAC Lighting product warranty