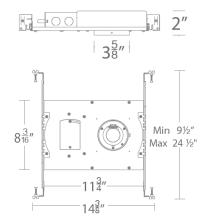

100% - 5% with Electronic Low Voltage (ELV)/ TRIAC

Input: 120V-277V AC

Power: 15W, power factor 0.98

**Mounting:** Retention clips firmly hold trim to housing.

Finish: Powder coated white, black, enamel coated haze,

electroplated brushed nickel

**Standards:** UL & cUL Listed, wet location listed trims, Title 24

JA8-2016 Compliant

Ceiling thickness: 1/2" - 1"

## **ALPINE SHALLOW 2IN**

# A1RC-268 Housing







| Fixture Type:   |  |
|-----------------|--|
| Catalog Number: |  |
| Project:        |  |
| Location:       |  |

#### **FINISHES**



Black

| Model    |                                        | Finish |
|----------|----------------------------------------|--------|
| A1RC-268 | New Construction<br>IC-rated, Airtight | Black  |

Example: A1RC-268

#### **LINE DRAWING**