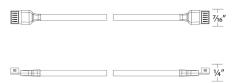

|                                                                   | CRI                                                   | Finish          |
|-----------------------------------------------------------------------------------------|-------------------------------------------------------------------|-------------------------------------------------------|-----------------|
| A2L02-002<br>A2L02-006<br>A2L02-012<br>A2L02-036<br>A2L02-072<br>A2L02-144<br>A2L02-240 | In Wall Rated Joiner Cable<br>Connects tape sections, 2 male ends | 2 in<br>6 in<br>1 ft<br>3 ft<br>6 ft<br>12 ft<br>20ft | <b>WT</b> White |

Example: A2L02-002-WT

## **FEATURES**

- Connects tape sections, 2 male ends
- 5 year warranty

## LINE DRAWING



## **SPECIFICATIONS**

**Mounting:** Can be mounted on ceiling or wall in all orientations

Finish: White

Operating Temp: -4°F to 104°F (-20°C to 40°C)

Standards: UL, cUL, Damp Location Listed, ADA